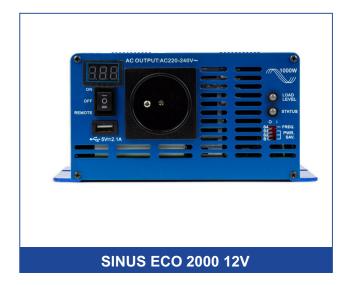

## PURE SINE WAVE INVRTER VOLT POLSKA SINUS ECO 2000 12V

The pure sine wave inverter SINUS ECO 2000 12V is designed to power electrical equipment that requires AC 230V from batteries and car installations with DC 12V. It is basically used in vehicles and in places where there is no possibility of direct connection to the power grid. The pure sine wave inverter produces sinusoidal voltage at its output, the same as in the mains. In this way, it the device can power inductive devices such as campers, refrigerators, freezers, air conditioners, consumer electronics, LED lighting, home automation, power tools, heat pumps. Solar panels can be also connected to the inverter via MPPT or PWM controller. In addition, the POWER **SAVER mode** allows to save energy. It significantly reduces the discharge of the connected batteries and extends their life. The main features: pure sine wave output THD<2%, input&output completely isolated design, high efficiency 8494%, LED indicator with twin color displays all operation status, loading and temperature controlled the cooling fan, built in advanced microprocessor to make friendly interface with user, protection: input low voltage alarm & shutdown, overload, short circuit, input over voltage, over temperature, reverse polarity.